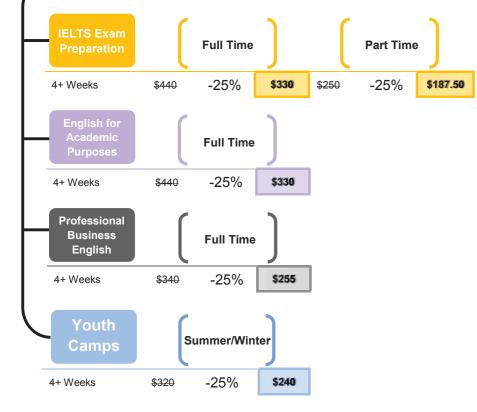

------|------------------|----------------------|-------|------------------|---------------------------|----------|
|   | 4 - 11 Weeks       | \$385            | -15%      | \$327.25 | <del>\$340</del> | -15%      | \$289    |                  |                      |       |                  |                           |          |
|   | 12 - 23 Weeks      | <del>\$360</del> | -15%      | \$306    | <del>\$325</del> | -15%      | \$276.25 | <del>\$250</del> | -15%                 | \$238 | <del>\$150</del> | -15%                      | \$127.50 |
|   | 24+ Weeks          | \$330            | -15%      | \$280.50 | <del>\$295</del> | -15%      | \$250.75 |                  |                      |       |                  |                           |          |

## -25% Tuition Discount



## **BLACKOUT PERIOD**

There are no promotions given to students who start within the blackout period.

Blackout dates: June 26, 2017 to August 18, 2017 June 25, 2018 to August 17, 2018

If a student starts before the blackout period, they will receive the promotion for their full study period.